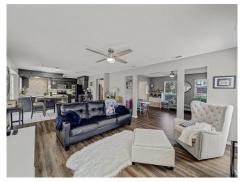

## \$389,900

Welcome to 2322 Snowdon Drivea spacious 5-bedroom home with a sparkling pool nestled in the heart of Webb-Britton Estates. With over 2, 500 square feet, this beautifully updated property offers a flexible layout featuring two living areas, two dining spaces, and an open-concept kitchen equipped with a farm sink, island, and ample cabinetry. Luxury vinyl plank flooring, refreshed bathrooms, and fresh interior paint give the home a modern, move-in ready feel. Upstairs, you'll find generously sized bedrooms, including a large primary suite with dual sinks, a walk-in closet, and a spa-like shower. Step outside to your private backyard retreat with a covered patio and recently updated pool featuring waterfalls and fountainsperfect for relaxing or entertaining. Conveniently located near schools, parks, and major highways, this home combines comfort, style, and practicality.